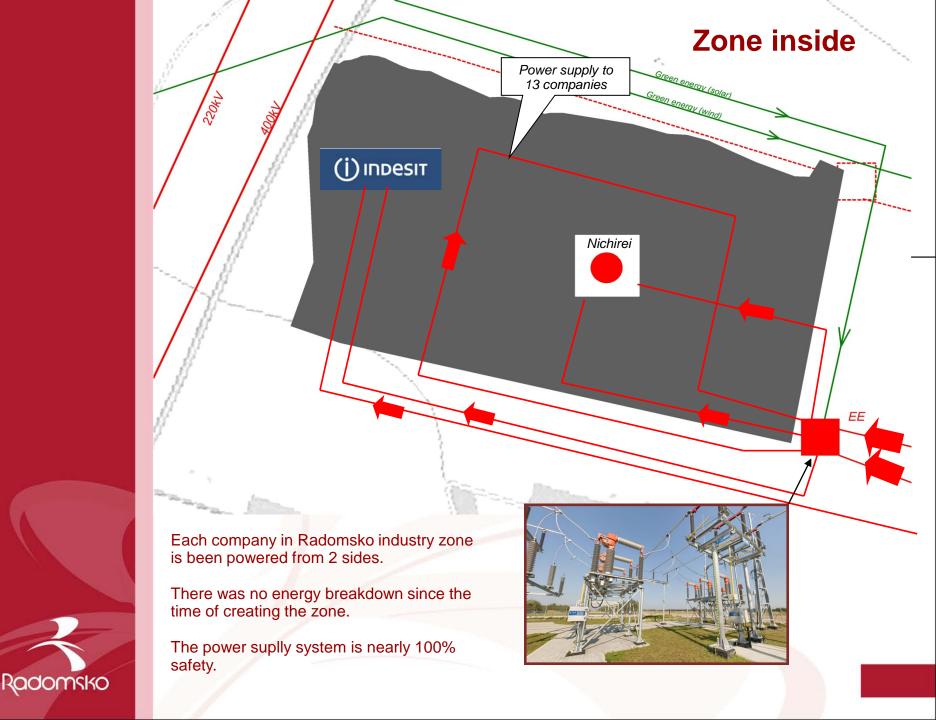

#### Special economic zone – 2 side supplied

At present industy zone is supplied with electricity from north and south. Green colour means wind and solar power station under construction. The 2 power systems are projecteted/constructed 2-5km on West from industry zone.

The green energy gives us not only protection of the natural environment but safety of the power supply.

Radomsko special economic zone will be powered from 3 sides!