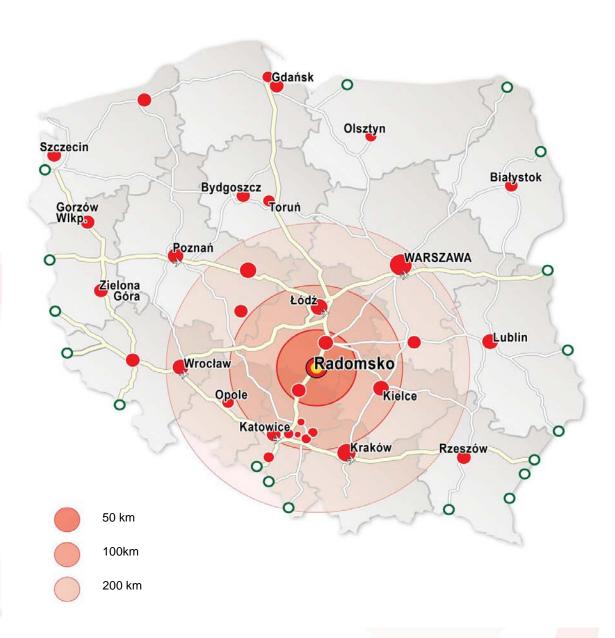

# City of the Radomsko

open city since 1266





### **Everywhere close from Radomsko**





### Radomsko on the map of Poland





#### Radomsko - the centre of Poland



city of architecture and history



city of young people and technology



city of festivals



city of green



#### Radomsko – place for investment – safe and profetional



#### Investment advantages or why to invest in Radomsko

- Location and transportation national road, railway and airports
- Special economic zone fully equipped with the technical infrastructure
- Young, well educated and friendly people
- Tax exemptions for investors, low labour costs
- Institutions supporting business
- Natural enviroment, culture life, tourist offer, leisure time



## **Japanese accents in Radomsko**





# **Japanese accents in Radomsko**









The Japanese Martial Arts and Sports Centre 'Dojo – Stara Wieś'

#