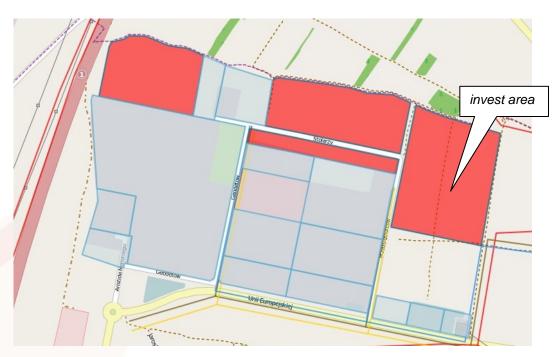

#### Radomsko investment zone

- 750 000 sqrm area wait for investor
- industry land equipted with water, sewage system, gas, telecom, roads, electric energy
- 1 mln people within a radius of 30 minutes of the ride
- ready and flexible master plan
- · schools and universities near Radomsko City
- nature, culture, 50 000 friendly citizens