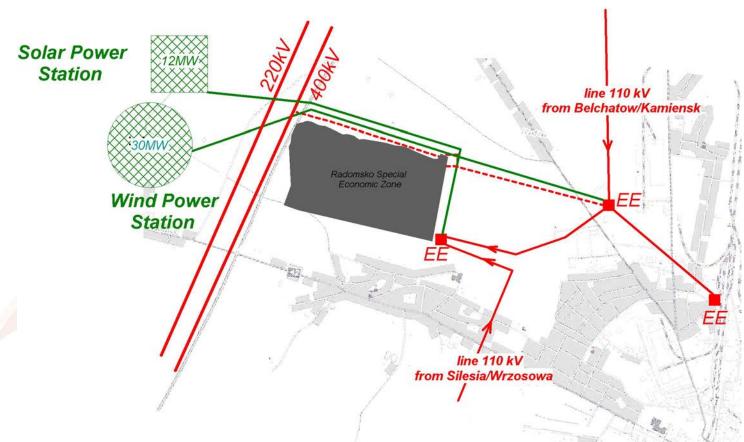

#### Special economic zone – 2 side supplied

At present industy zone is supplied with electricity from north and south. Green colour means wind and solar power station under construction. The 2 power systems are projecteted/constructed 2-5km on West from industry zone.

The green energy gives us not only protection of the natural environment but safety of the power supply.

Radomsko special economic zone will be powered from 3 sides!