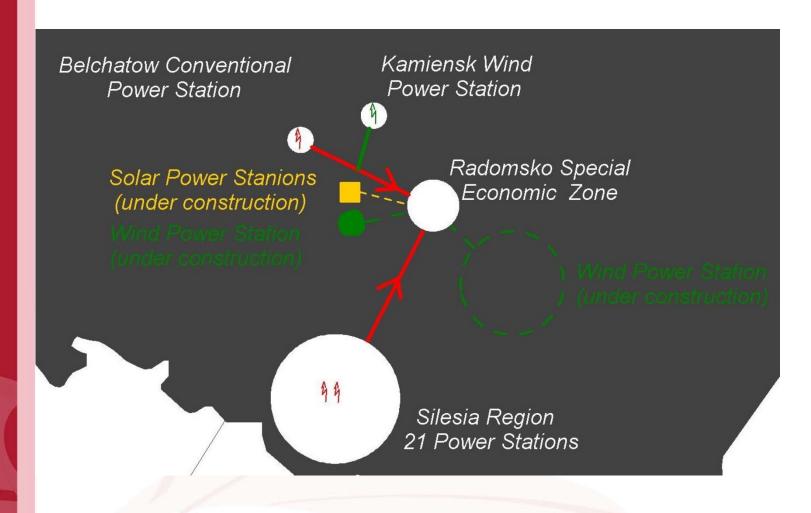

#### **Energy from north and south - zoom on Radomsko**

#### Special economic zone – 2 side supplied

At present industy zone is supplied with electricity from north and south. Green colour means wind and solar power station under construction. The 2 power systems are projecteted/constructed 2-5km on West from industry zone.

The green energy gives us not only protection of the natural environment but safety of the power supply.

Radomsko special economic zone will be powered from 3 sides!