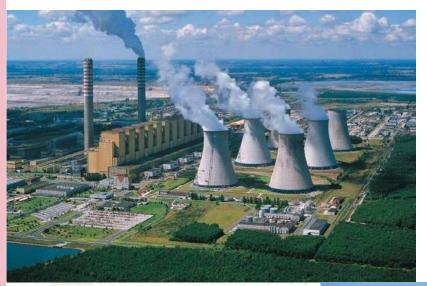

### Our power suppliers

Belchatow coal power station is located 30 km on north-west of Radomsko City. It produce the one of the chipest energy in Poland. Total power is 5200MW.

Kamiesk wind power station. Located 10 km north of Radomsko City. Total power is 30MW. Wind turbine are located on mountain created as result of coal mine activity.