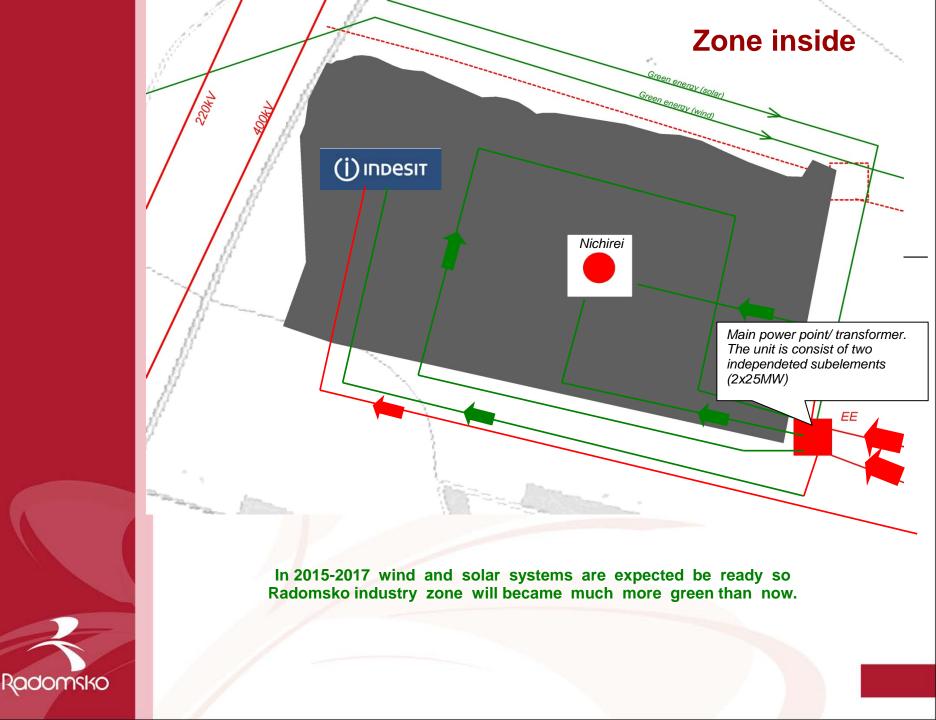

#### Special economic zone – 2 side supplied

At present industy zone is supplied with electricity from north and south. Green colour means wind and solar power station under construction. The 2 power systems are projecteted/constructed 2-5km on West from industry zone.

The green energy gives us not only protection of the natural environment but safety of the power supply.

Radomsko special economic zone will be powered from 3 sides!