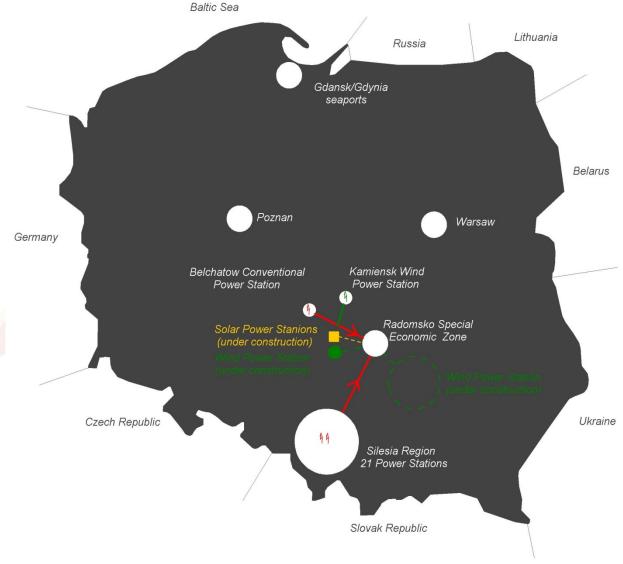

### Radomsko on the map of Poland

### Our power suppliers

Belchatow coal power station is located 30 km on north-west of Radomsko City. It produce the one of the chipest energy in Poland. Total power is 5200MW.

Kamiesk wind power station. Located 10 km north of Radomsko City. Total power is 30MW. Wind turbine are located on mountain created as result of coal mine activity.

#### **Energy from north and south**

Radomsko is supplied from two sides - from Belchatow power station and Silesian Region.

It gives Radomsko City reliability power supplies – electricity never stop!